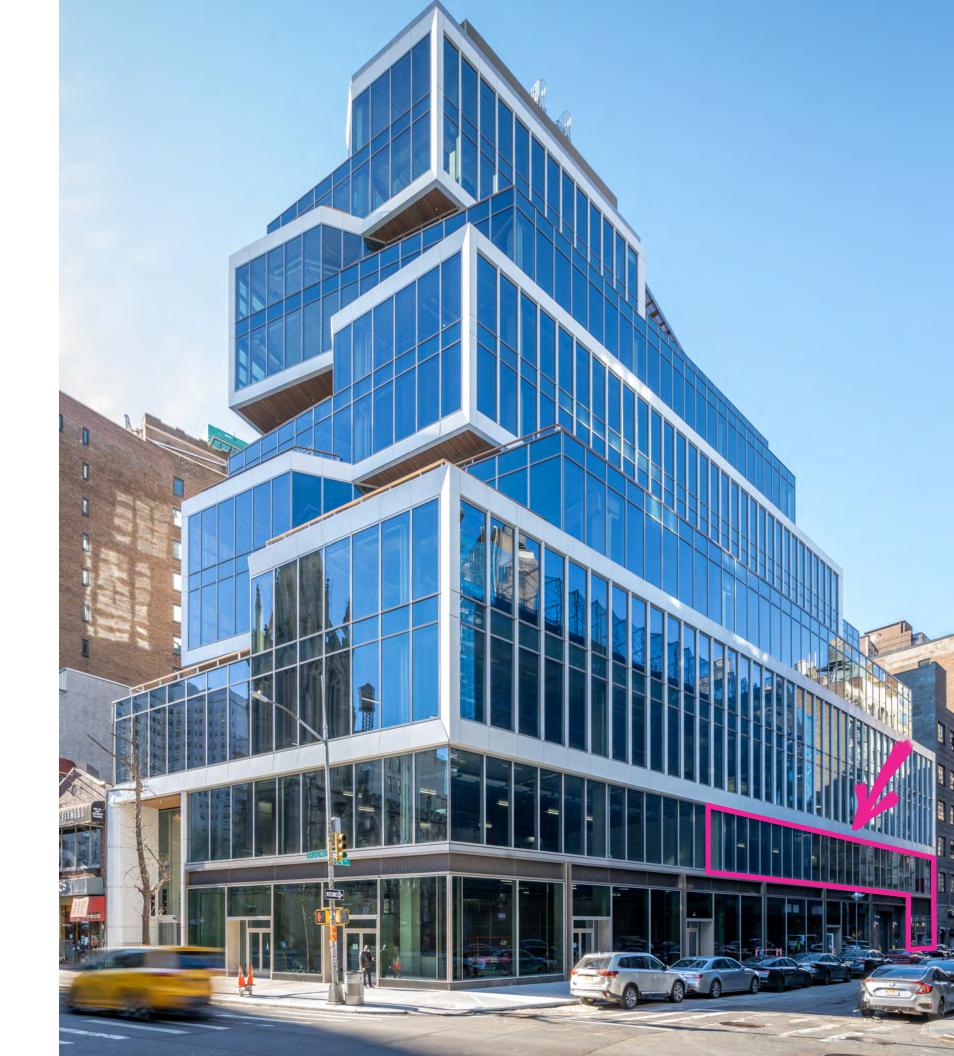

# The perfect COMMUNITY FACILITY location

- 10,348 RSF of available space on the 2nd floor
- Private entrance on 11th Street with private elevator and stairwell
- Medical, educational, museum or art gallery
- 15' ceilings, floor-to-ceiling glass
- 11th Street + Broadway

# 10,348 RSF OPPORTUNITY

Partial 2nd floor space available with private entrance on 11th Street