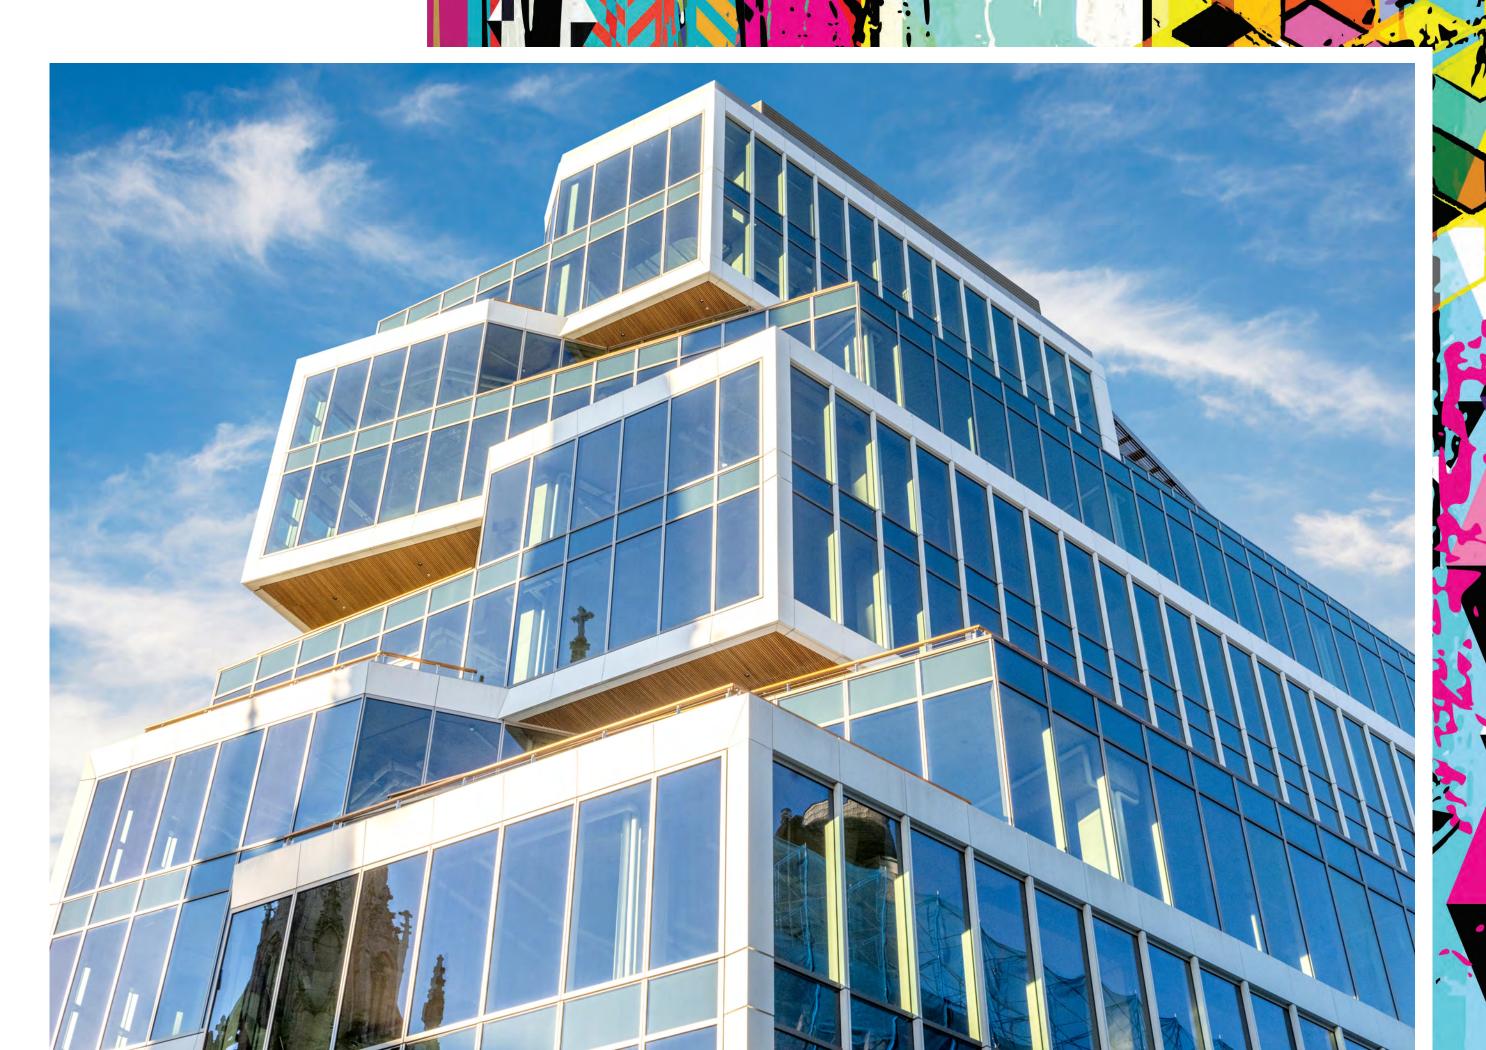

# The perfect COMMUNITY FACILITY location

- 10,348 RSF of available space on the 2nd floor
- Private entrance on 11th Street with private elevator and stairwell
- Medical, educational, museum or art gallery
- 15' ceilings, floor-to-ceiling glass
- 11th Street + Broadway

# 10,348 RSF OPPORTUNITY

Partial 2nd floor space available with private entrance on 11th Street