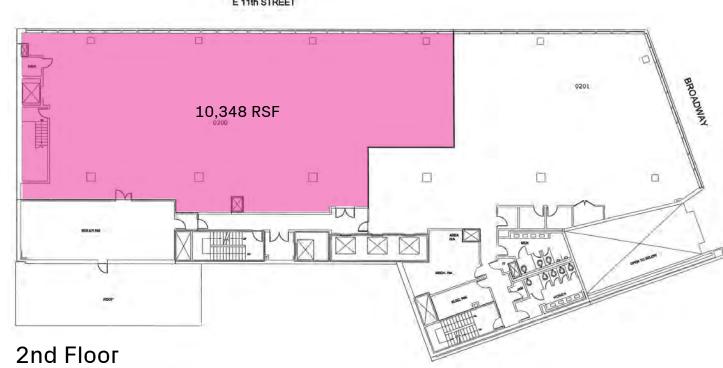

# The perfect COMMUNITY FACILITY location

- 10,348 RSF of available space on the 2nd floor
- Private entrance on 11th Street with private elevator and stairwell
- Medical, educational, museum or art gallery
- 15' ceilings, floor-to-ceiling glass
- 11th Street + Broadway

# 10,348 RSF OPPORTUNITY

Partial 2nd floor space available with private entrance on 11th Street