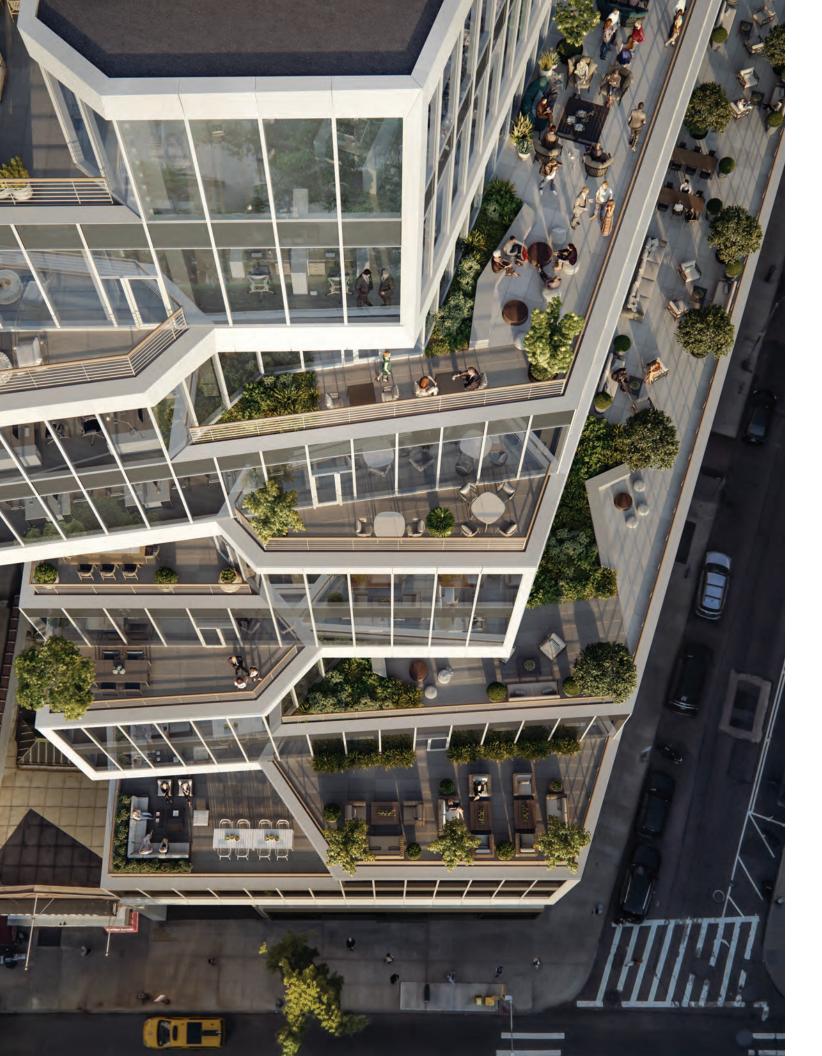

# HEALTH AND WELLNESS ■ 799 BROADWAY

15' ceilings and 12' of glass provides workers with more light and air which studies have proven adds to overall worker productivity

Exposure to a range of airborne pollutants, allergens, asthmatics, and volatile organic compounds may occur in the workplace. CO2 can build-up throughout the day, especially in high density work environments. Better air quality not only reduces absenteeism but in a recent study has shown an average of 101% higher cognitive test results from improved ventilation.