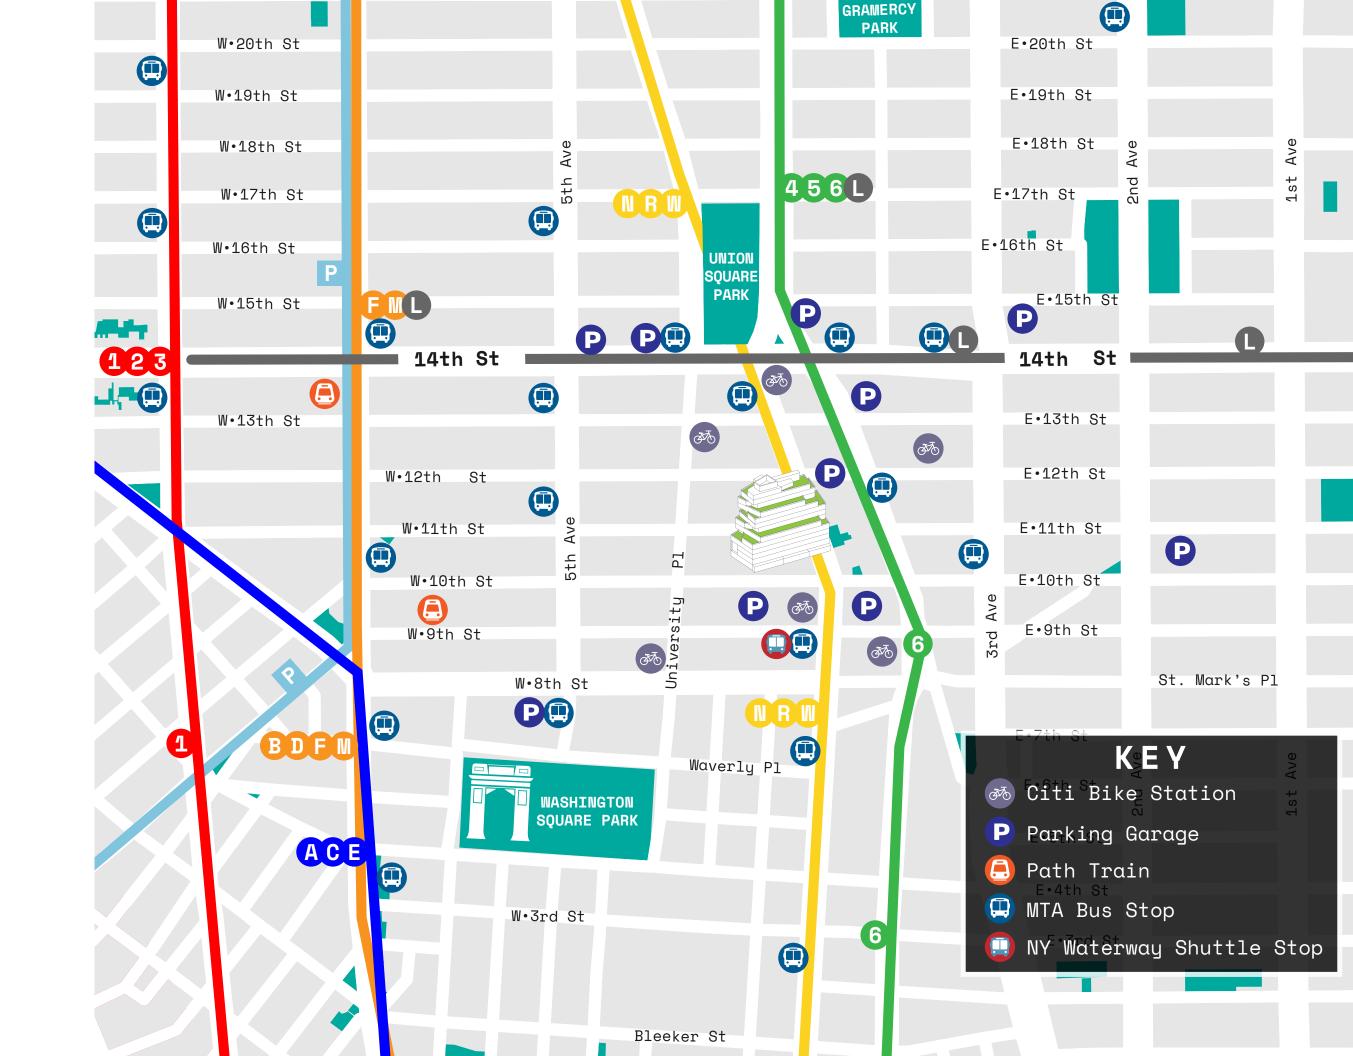

# **LOCATION**

GREENWICH VILLAGE UNION SQUARE PARK MADISON SQUARE PARK

# **LOCATION**

**TRANSPORTATION** 

# 456L B D F O ACE

# NEIGHBORHOOD