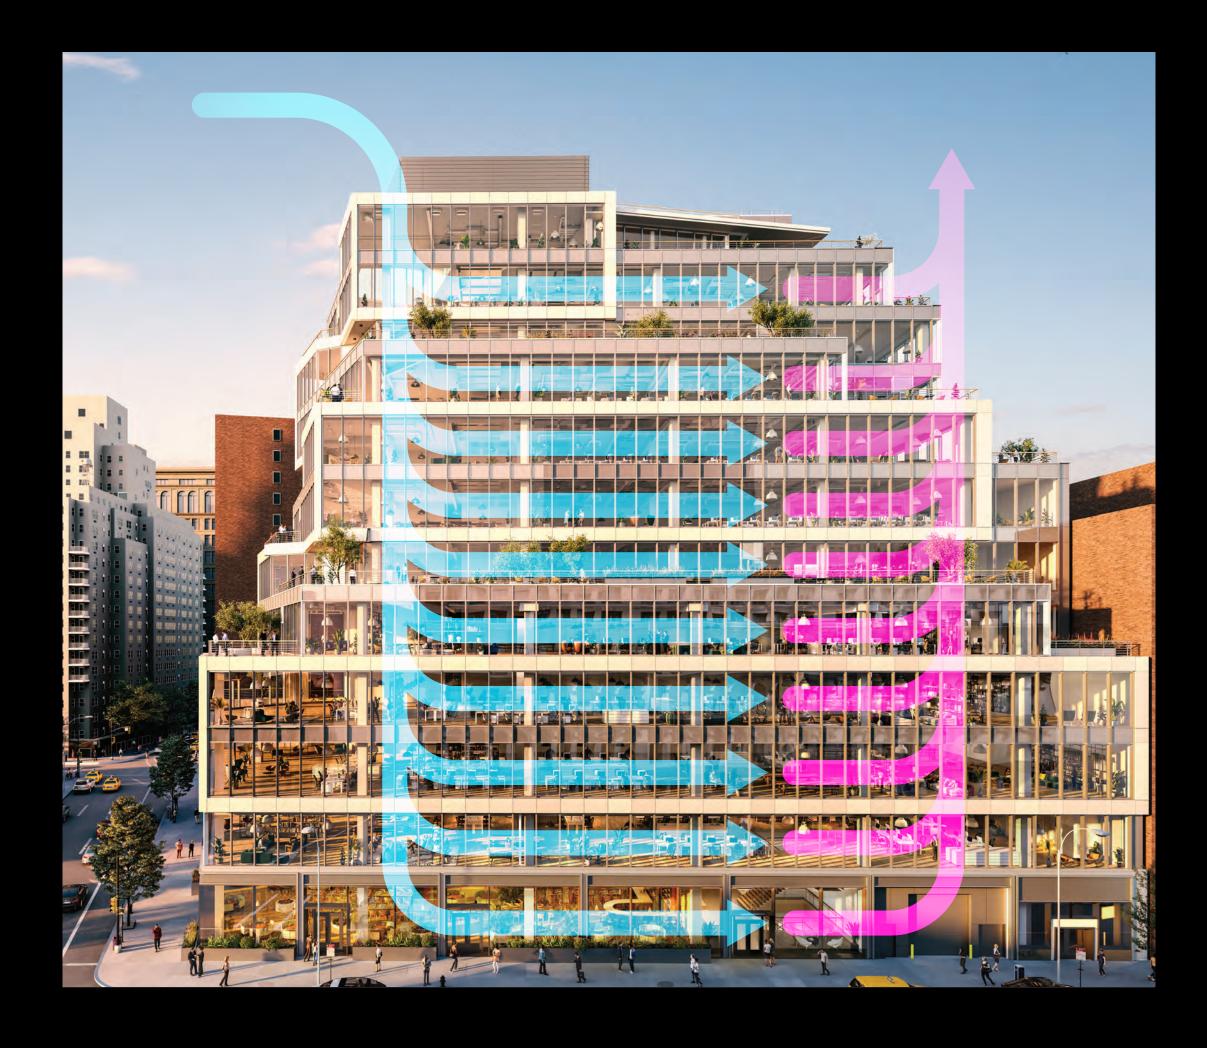

# AIR PURIFICATION SYSTEM

UV Light Sanitation and Bipolar Ionization

5-7 Fresh Air Changes Per Hour Per Floor

MERV-8 and MERV-13 Filtration

# HEALTH AND WELLNESS ■ 799 BROADWAY

15' ceilings and 12' of glass provides workers with more light and air which studies have proven adds to overall worker productivity

Exposure to a range of airborne pollutants, allergens, asthmatics, and volatile organic compounds may occur in the workplace. CO2 can build-up throughout the day, especially in high density work environments. Better air quality not only reduces absenteeism but in a recent study has shown an average of 101% higher cognitive test results from improved ventilation.

Harvard University & Suny - The Impacts of Green Buildings on Cognitive Function - COGFX Study @ 2016

Lighting can impact comfort, mood, health, safety, and aesthetics of office space. Poor visibility, glare, flicker, and visual discomfort can create headaches, eyestrain, and affect task performance. Studies show workers with greater access to natural light are up to 18% more productive.