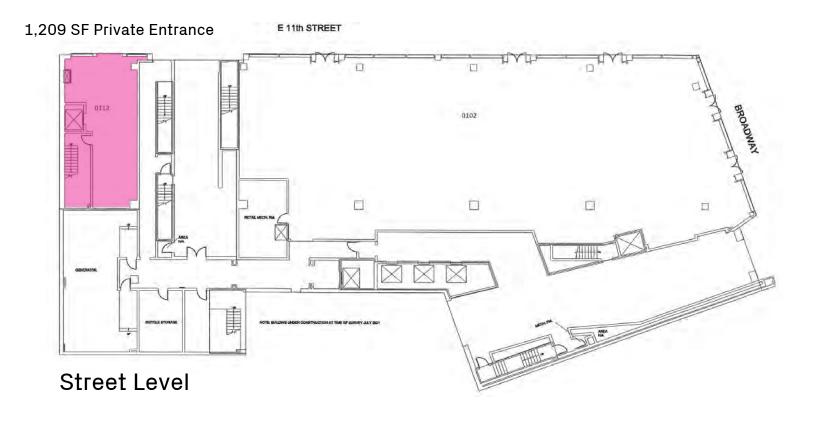

# The perfect COMMUNITY FACILITY location

- 10,348 RSF of available space on the 2nd floor
- Private entrance on 11th Street with private elevator and stairwell
- Medical, educational, museum or art gallery
- 15' ceilings, floor-to-ceiling glass
- 11th Street + Broadway

# 10,348 RSF OPPORTUNITY

Partial 2nd floor space available with private entrance on 11th Street