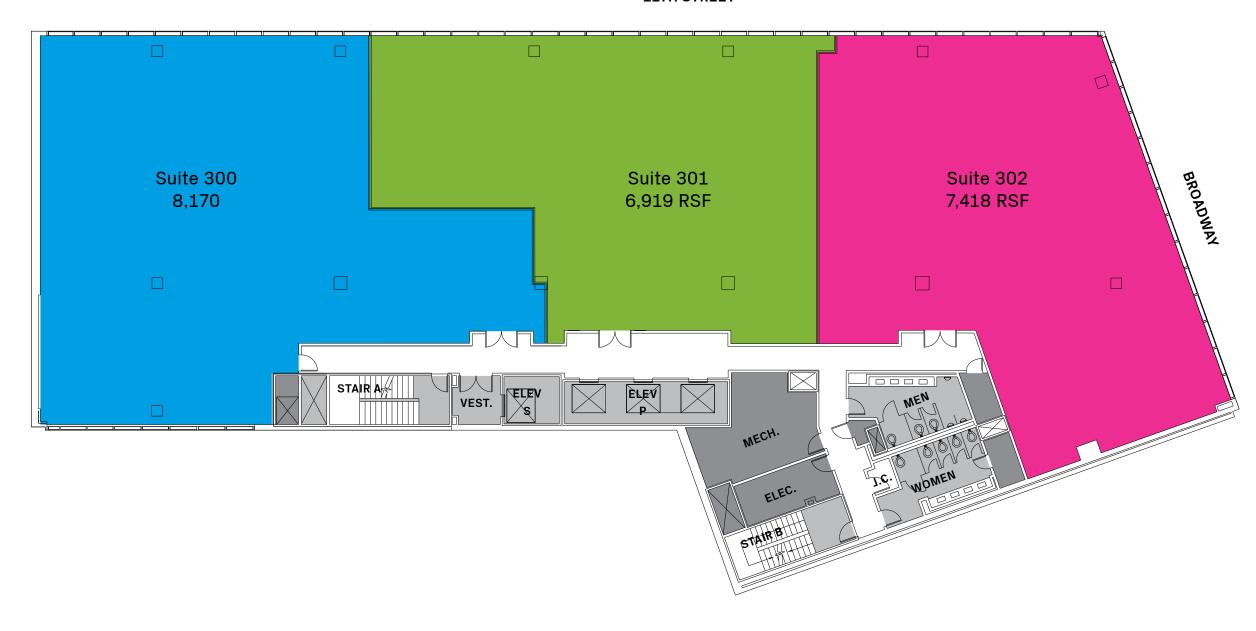

# 3RD FLOOR DIVIDED SPACE

15' Ceiling Height 22,507 SF

# **3RD FLOOR TEST FIT DIVIDED PLAN**

15' Ceiling Height 22,507 SF