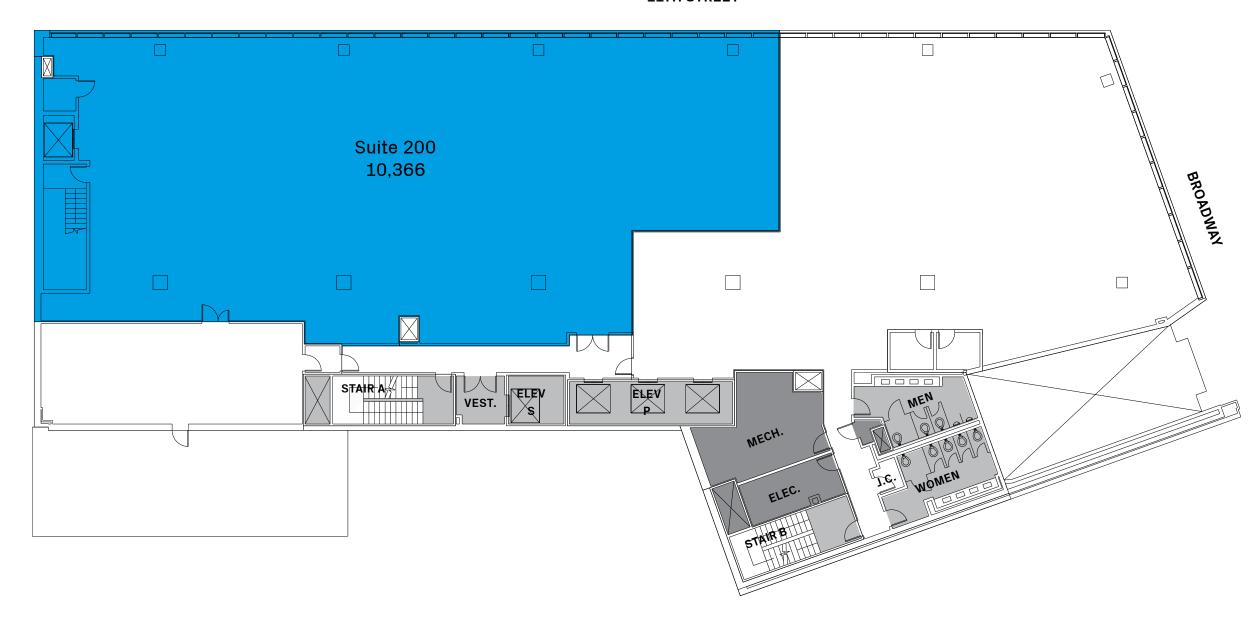

ats 20        |
|                      | ce + Collaboration | <b>Seats 20</b> |

Seats 31

24

| Headcount            |                                | Seats 24        |
|----------------------|--------------------------------|-----------------|
| Offices              | 10'x10'6"                      | 4               |
| Workstations 5'x2'6" |                                | 20              |
|                      |                                |                 |
| Conference           | e + Collaboration              | Seats 32        |
|                      | e + Collaboration e Room Seats | <b>Seats 32</b> |

#### 11TH STREET



# 3RD FLOOR DIVIDED SPACE

15' Ceiling Height 22,507 SF

## 11TH STREET







# 2ND FLOOR DIVIDED SPACE

15' Ceiling Height 10,366 SF

## 11TH STREET