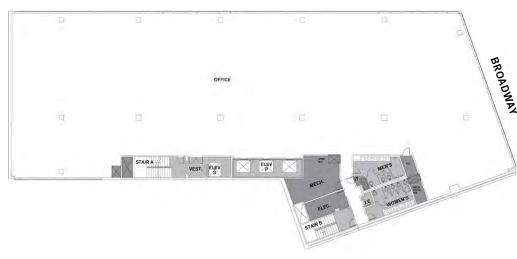

|                    | 19              |
|                      |                    |                 |
| Conferen             | ce + Collaboration | Seats 20        |
|                      | ce + Collaboration | <b>Seats 20</b> |

Seats 31

24

| Headcount            |                                | Seats 24        |
|----------------------|--------------------------------|-----------------|
| Offices              | 10'x10'6"                      | 4               |
| Workstations 5'x2'6" |                                | 20              |
|                      |                                |                 |
| Conference           | e + Collaboration              | Seats 32        |
|                      | e + Collaboration e Room Seats | <b>Seats 32</b> |

#### 11TH STREET



# 3RD FLOOR DIVIDED SPACE

15' Ceiling Height 22,507 SF

## 11TH STREET







# 2ND FLOOR DIVIDED SPACE

15' Ceiling Height 10,366 SF

## 11TH STREET