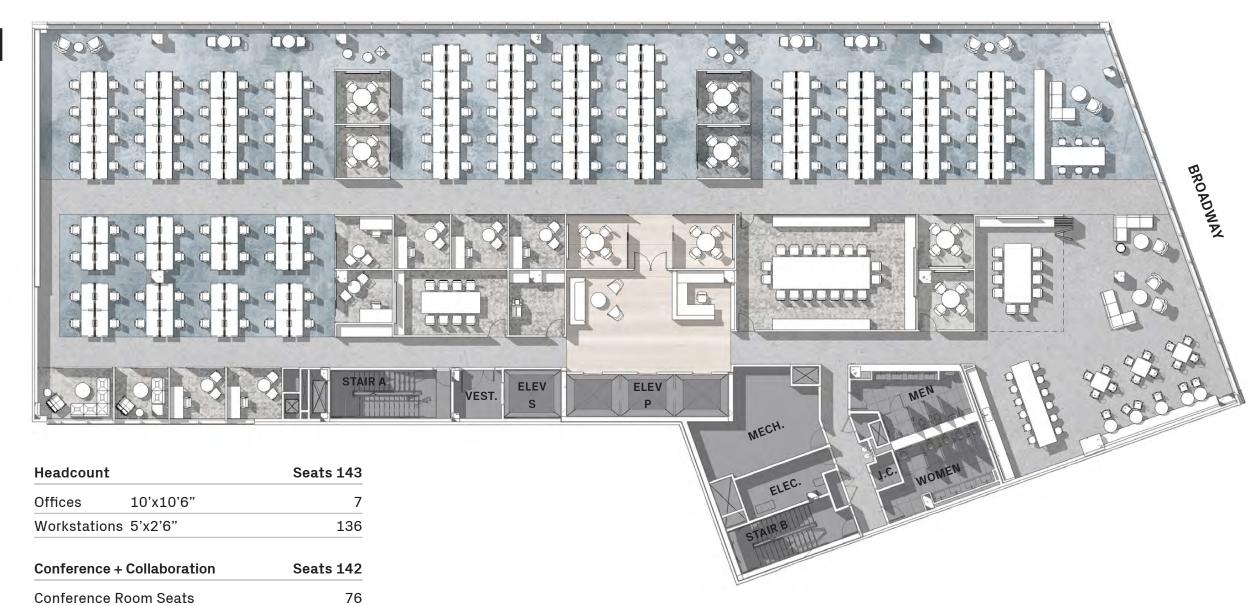

# 3RD FLOOR TEST FIT OPEN PLAN

15' Ceiling Height 22,507 SF

### 11TH STREET

66

Open Collaboration Seats