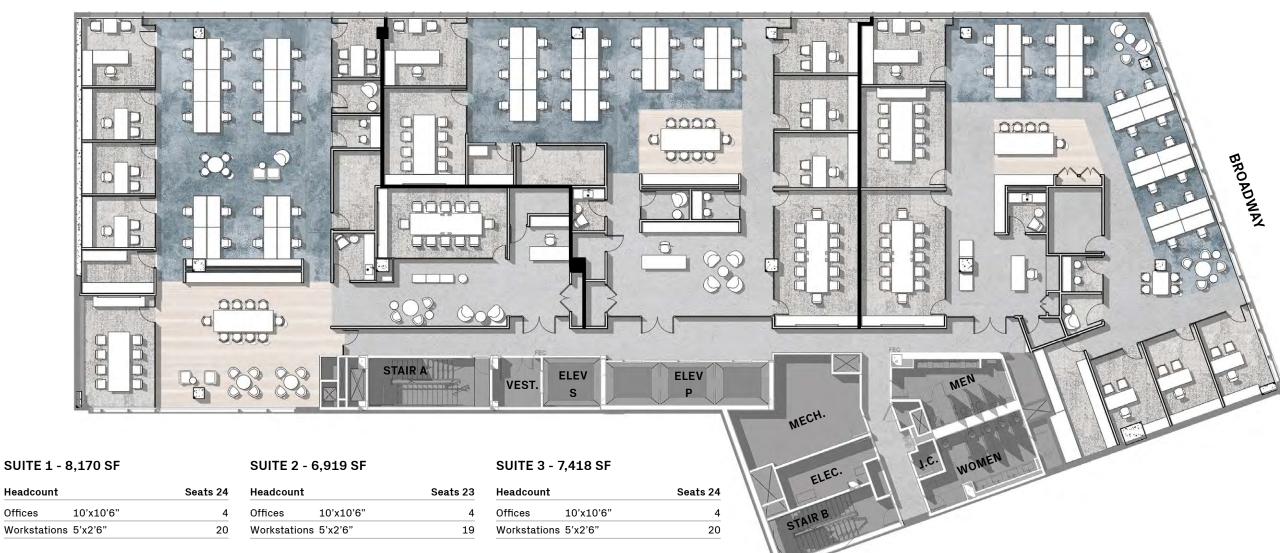

# 3RD FLOOR DIVIDED SPACE

15' Ceiling Height 22,507 SF

#### 11TH STREET

Headcount

Conference + Collaboration

Conference Room Seats Open Collaboration Seats

Offices

| Headcod              | I                  | Jears 25        |
|----------------------|--------------------|-----------------|
| Offices              | 10'x10'6"          | 4               |
| Workstations 5'x2'6" |                    | 19              |
|                      |                    |                 |
| Conferen             | ce + Collaboration | Seats 20        |
|                      | ce + Collaboration | <b>Seats 20</b> |

Seats 31

24

| Headcount            |                                | Seats 24        |
|----------------------|--------------------------------|-----------------|
| Offices              | 10'x10'6"                      | 4               |
| Workstations 5'x2'6" |                                | 20              |
|                      |                                |                 |
| Conference           | e + Collaboration              | Seats 32        |
|                      | e + Collaboration e Room Seats | <b>Seats 32</b> |