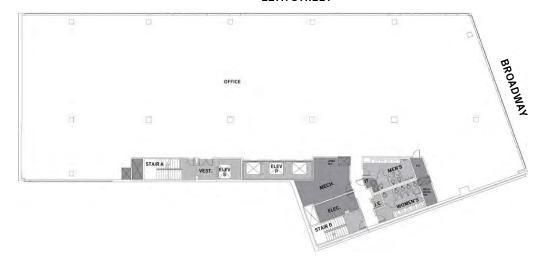

# 3RD FLOOR TEST FIT OPEN PLAN

15' Ceiling Height 22,507 SF

### 11TH STREET



66

Open Collaboration Seats



#### 11TH STREET



# 3RD FLOOR DIVIDED SPACE

15' Ceiling Height 22,507 SF

## 11TH STREET





#### 11TH STREET



# **3RD FLOOR TEST FIT DIVIDED PLAN**

15' Ceiling Height 22,507 SF

#### 11TH STREET





Headcount

Conference + Collaboration

Conference Room Seats Open Collaboration Seats

Offices

| Headcod              | I                  | Jears 25        |
|----------------------|--------------------|-----------------|
| Offices              | 10'x10'6"          | 4               |
| Workstations 5'x2'6" |                    | 19              |
|                      |                    |                 |
| Conferen             | ce + Collaboration | Seats 20        |
|                      | ce + Collaboration | <b>Seats 20</b> |

Seats 31

24

| Headcount            |                                | Seats 24        |
|----------------------|--------------------------------|---------------