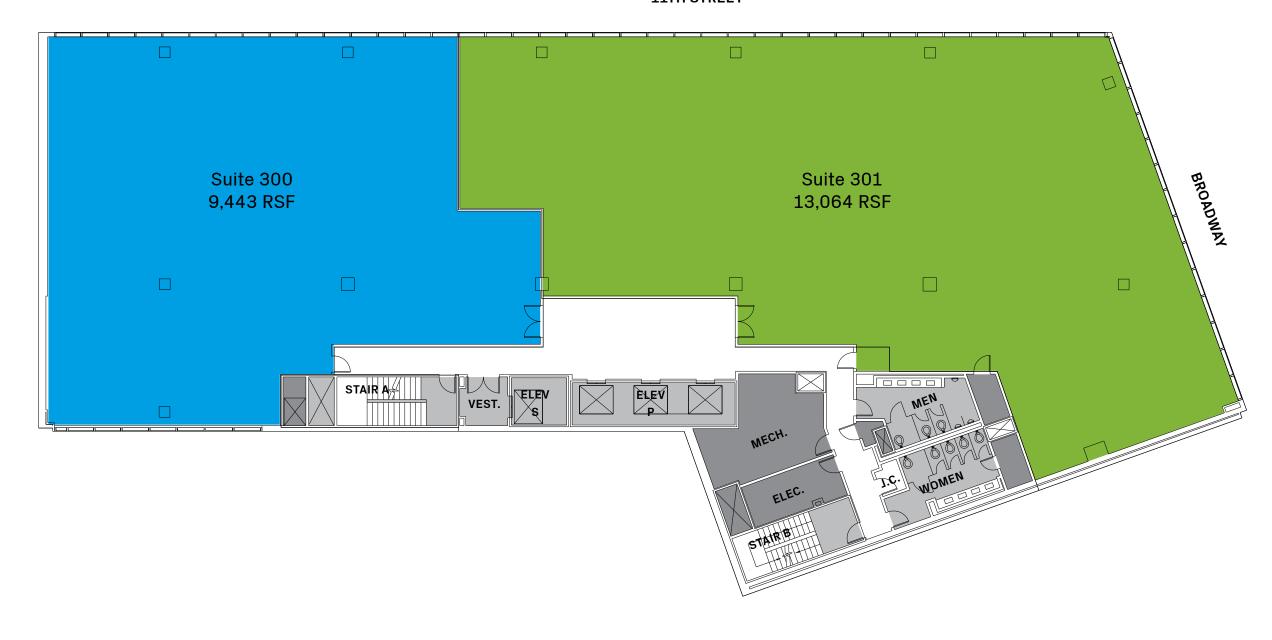

|                 |
| Conferen             | ce + Collaboration | Seats 20        |
|                      | ce + Collaboration | <b>Seats 20</b> |

Seats 31

24

| Headcount            |                                | Seats 24        |
|----------------------|--------------------------------|-----------------|
| Offices              | 10'x10'6"                      | 4               |
| Workstations 5'x2'6" |                                | 20              |
|                      |                                |                 |
| Conference           | e + Collaboration              | Seats 32        |
|                      | e + Collaboration e Room Seats | <b>Seats 32</b> |

#### 11TH STREET



# 3RD FLOOR DIVIDED SPACE

15' Ceiling Height 22,507 SF

## 11TH STREET







# 2ND FLOOR DIVIDED SPACE

15' Ceiling Height 10,366 SF

## 11TH STREET