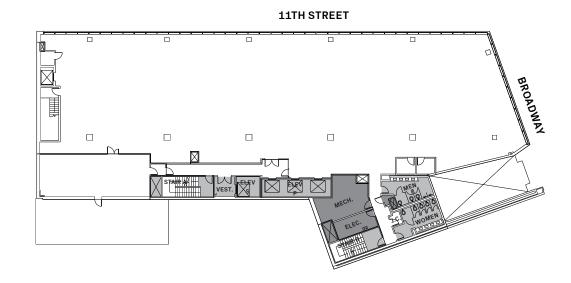

|                 |
| Conferen             | ce + Collaboration | Seats 20        |
|                      | ce + Collaboration | <b>Seats 20</b> |

Seats 31

24

| Headcount            |                                | Seats 24        |
|----------------------|--------------------------------|-----------------|
| Offices              | 10'x10'6"                      | 4               |
| Workstations 5'x2'6" |                                | 20              |
|                      |                                |                 |
| Conference           | e + Collaboration              | Seats 32        |
|                      | e + Collaboration e Room Seats | <b>Seats 32</b> |

#### 11TH STREET



# 3RD FLOOR DIVIDED SPACE

15' Ceiling Height 22,507 SF

## 11TH STREET







# 2ND FLOOR DIVIDED SPACE

15' Ceiling Height 10,366 SF

## 11TH STREET