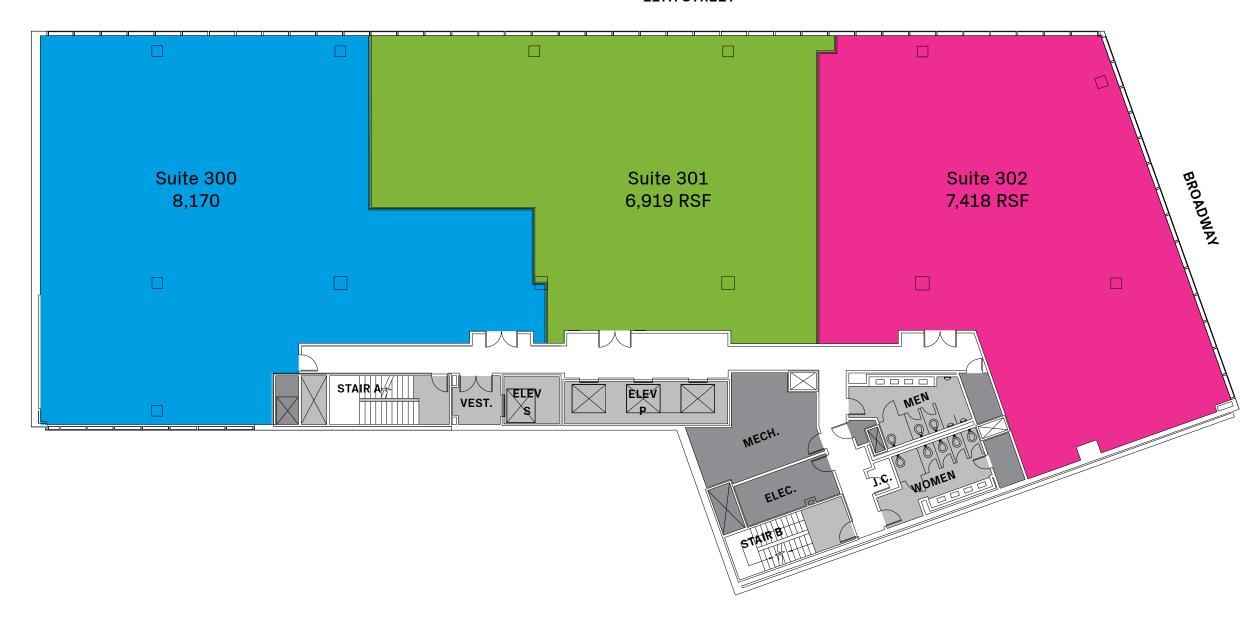

# LEVEL 03 | FLOOR PLAN

Two Workplace Suites

## 11TH STREET

<sup>\*</sup> Square footage calculations are estimates

799 BROADWAY SAVANNA APR 03 2025 Gensler 3