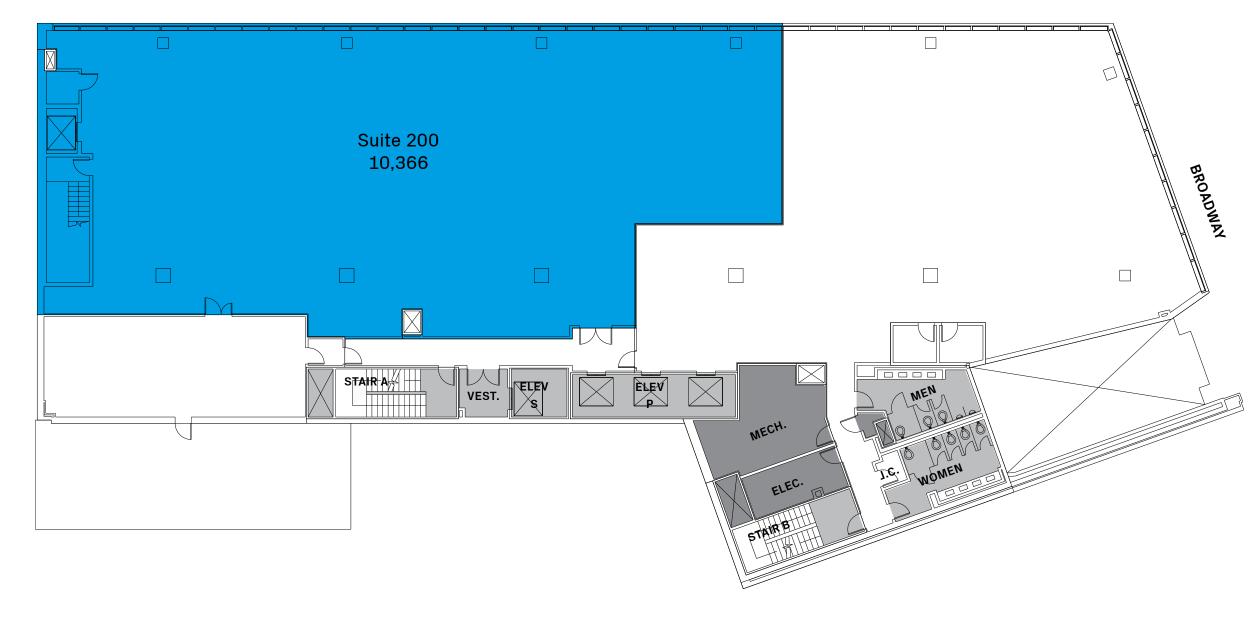

oration | Seats 20        |
|          | ce + Collaboration | <b>Seats 20</b> |

Seats 31

24

| Headcount            |                                | Seats 24        |
|----------------------|--------------------------------|-----------------|
| Offices              | 10'x10'6"                      | 4               |
| Workstations 5'x2'6" |                                | 20              |
|                      |                                |                 |
| Conference           | e + Collaboration              | Seats 32        |
|                      | e + Collaboration e Room Seats | <b>Seats 32</b> |

#### 11TH STREET



# 3RD FLOOR DIVIDED SPACE

15' Ceiling Height 22,507 SF

## 11TH STREET







# 2ND FLOOR DIVIDED SPACE

15' Ceiling Height 10,366 SF

## 11TH STREET