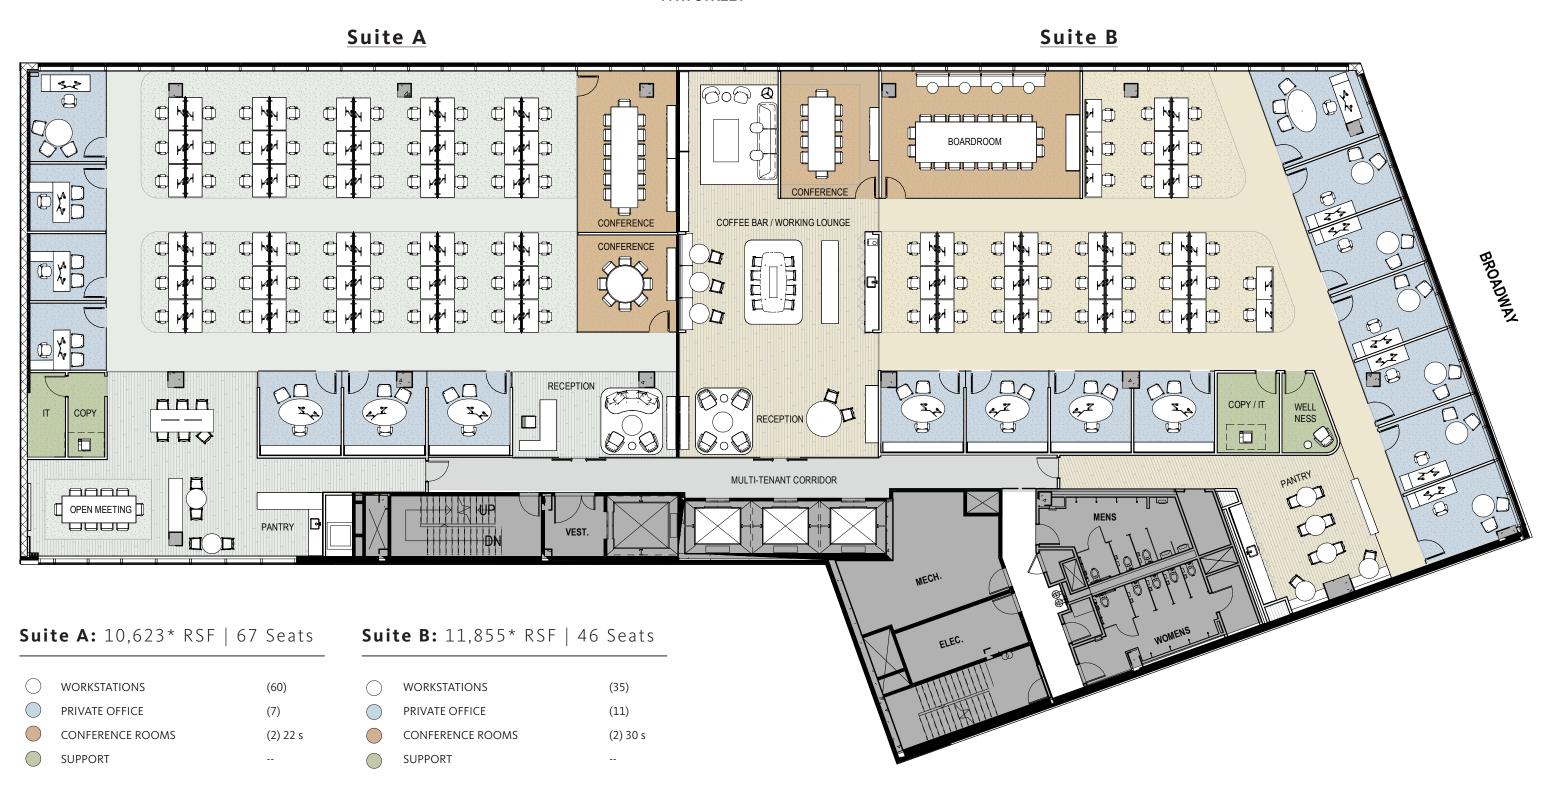

# LEVEL 03 | FLOOR PLAN

Two Workplace Suites

## 11TH STREET

<sup>\*</sup> Square footage calculations are estimates

799 BROADWAY SAVANNA APR 03 2025 Gensler 3