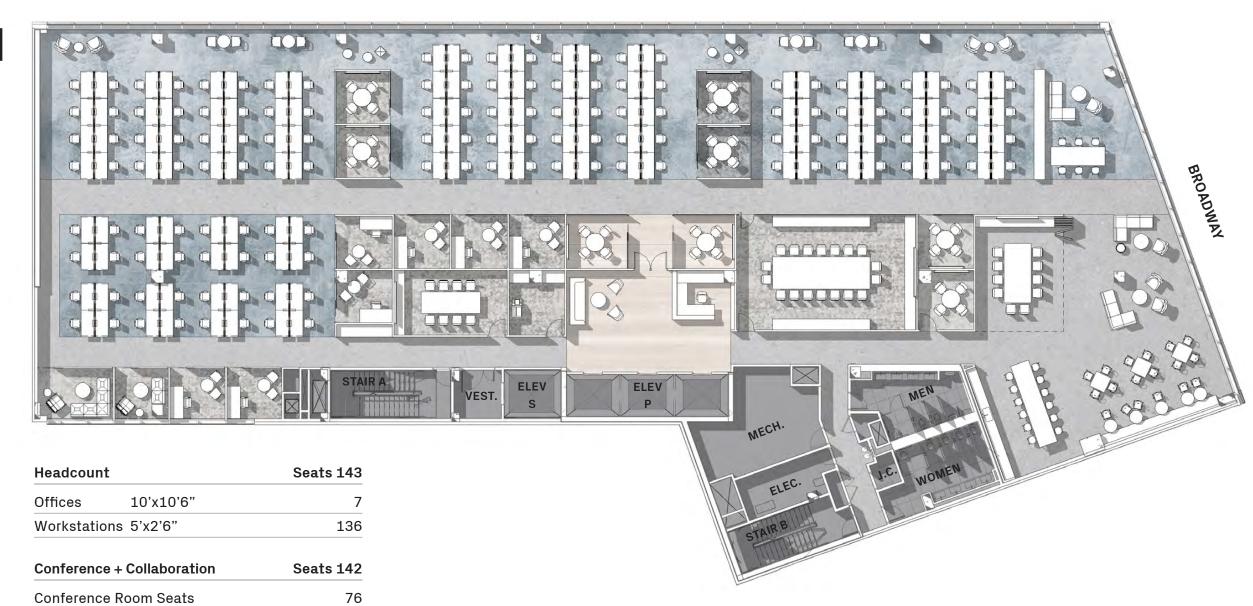

# 3RD FLOOR TEST FIT OPEN PLAN

15' Ceiling Height 22,507 SF

## 11TH STREET

66

Open Collaboration Seats

#### 11TH STREET