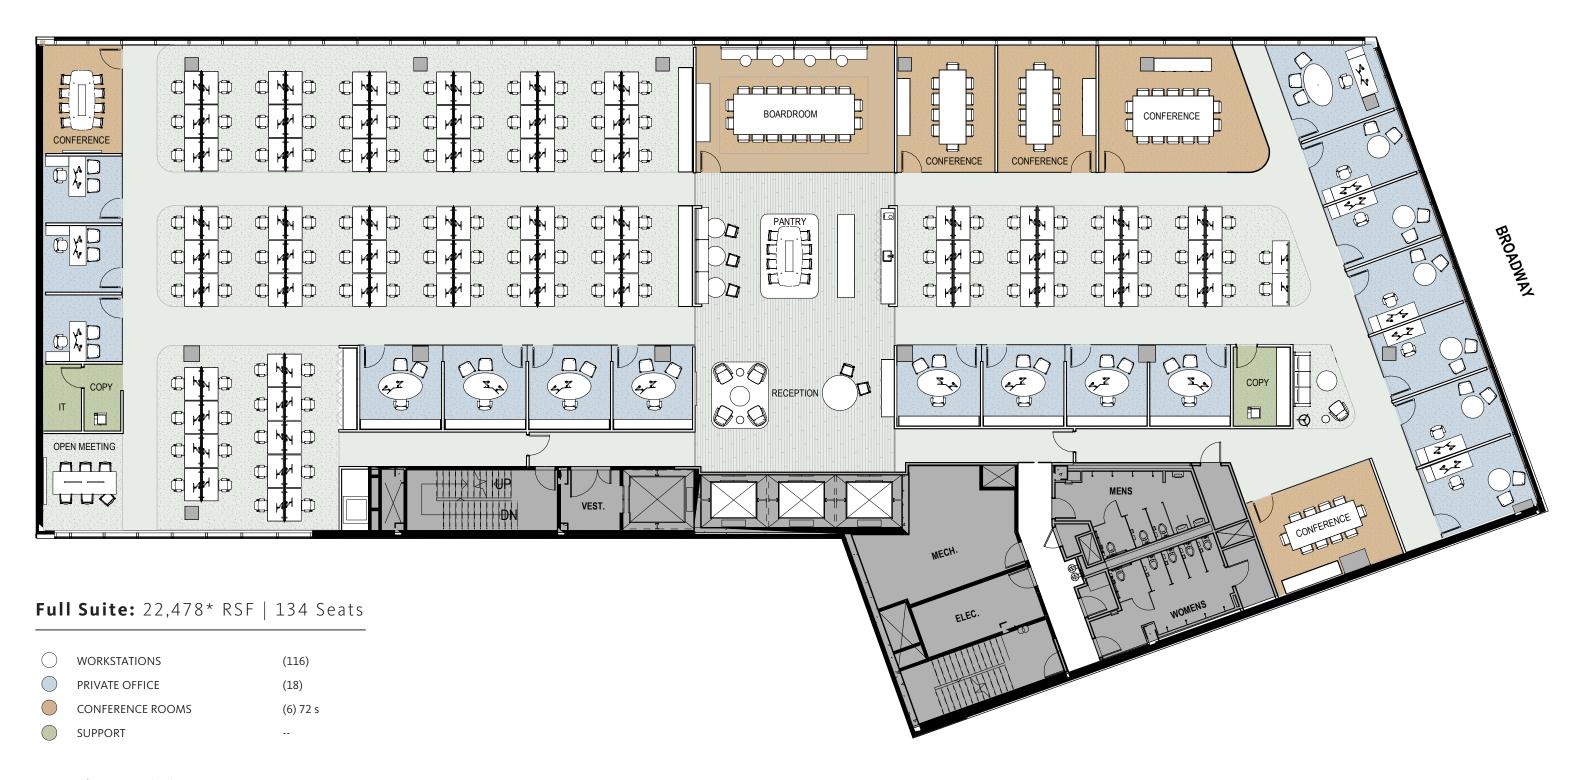

# LEVEL 03 | FLOOR PLAN

One Workplace Suite

## 11TH STREET

<sup>\*</sup> Square footage calculations are estimates

799 BROADWAY SAVANNA APR 03 2025 Gensler 2