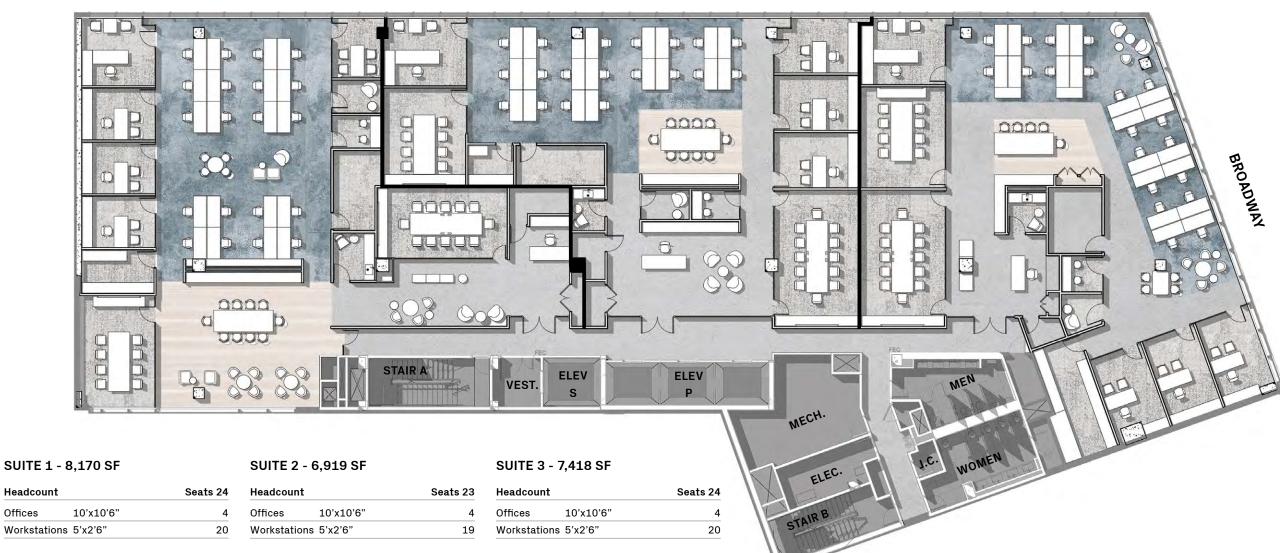

# **3RD FLOOR TEST FIT DIVIDED PLAN**

15' Ceiling Height 22,507 SF

### 11TH STREET

Headcount

Conference + Collaboration

Conference Room Seats Open Collaboration Seats

Offices

| Headcod  |                    | Jears 25        |
|----------|--------------------|-----------------|
| Offices  | 10'x10'6"          | 4               |
| Workstat | ons 5'x2'6"        | 19              |
|          |                    |                 |
| Conferen | ce + Collaboration | Seats 20        |
|          | ce + Collaboration | <b>Seats 20</b> |

Seats 31

24

| Headcount            |                                | Seats 24        |
|----------------------|--------------------------------|-----------------|
| Offices              | 10'x10'6"                      | 4               |
| Workstations 5'x2'6" |                                | 20              |
|                      |                                |                 |
| Conference           | e + Collaboration              | Seats 32        |
|                      | e + Collaboration e Room Seats | <b>Seats 32</b> |