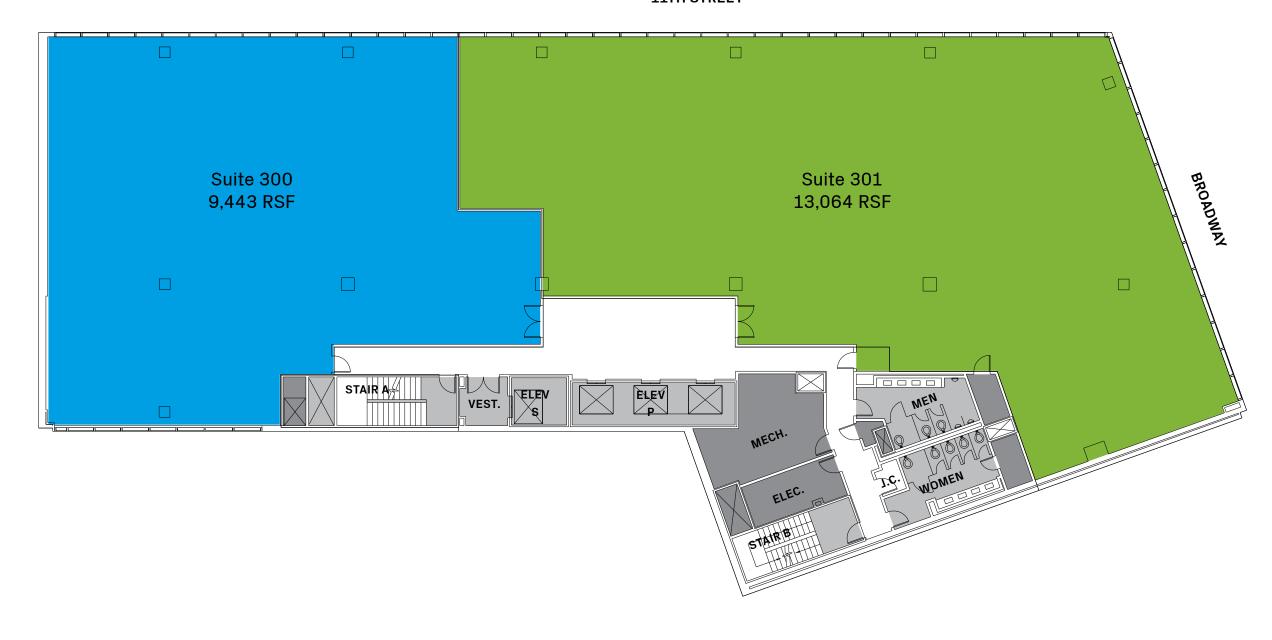

# LEVEL 03 | FLOOR PLAN

Two Workplace Suites

## 11TH STREET

<sup>\*</sup> Square footage calculations are estimates

799 BROADWAY SAVANNA APR 03 2025 Gensler 3