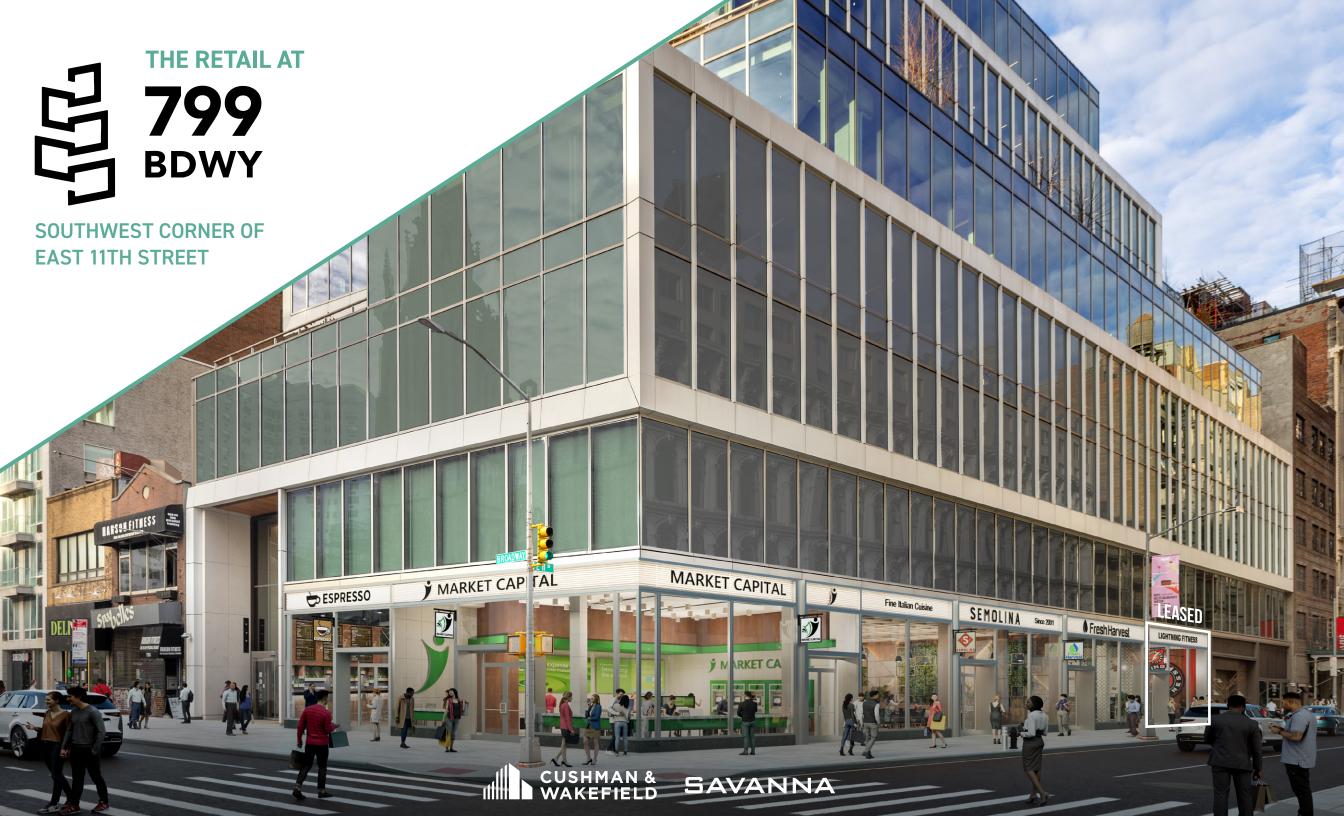

**AVAILABILITY** 

Ground: **7,189 SF** 

\* Multiple division scenarios considered

**FRONTAGE** 

**51 FT** on Broadway **142 FT** on East 11th St

**CEILING HEIGHTS** 

Ground Floor: 17 Feet

**POSSESSION** 

**Immediate** 

**LEASE TERM** 

Long Term Direct

LEASE TYPE

ASKING RENT
Upon Request

#### **HIGHLIGHTS**

- Excellent retail opportunities at the intersection of Union Square and Greenwich Village – steps from Union Square Park, Washington Square Park and Astor Place
- Wraparound frontage on Broadway and East 11th Street with over 190 Feet of visibility with dramatic 17 Foot ceilings heights
- All-glass frontage providing excellent exposure and natural light

- · Most logical divisions considered
- Ideal for amenity retailers uses such as Food & Beverage, Personal Services,