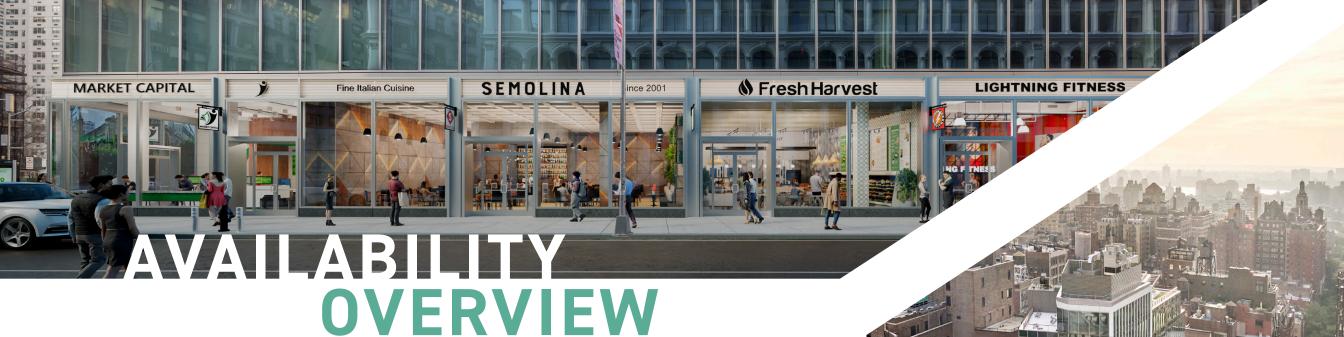

#### **HIGHLIGHTS**

- Excellent retail opportunities at the intersection of Union Square and Greenwich Village – steps from Union Square Park, Washington Square Park and Astor Place
- Wraparound frontage on Broadway and East 11th Street with over 190 Feet of visibility with dramatic 17 Foot ceilings heights
- All-glass frontage providing excellent exposure and natural light

- · Most logical divisions considered
- Ideal for amenity retailers uses such as Food & Beverage, Personal Services, Financial Services, and more.
- Located at the base of a newly delivered and majority leased, 12-story, 177,000 Square Foot Class A office tower with trophy interiors and finishes including a double-height lobby on Broadway
- · Presently New Construction