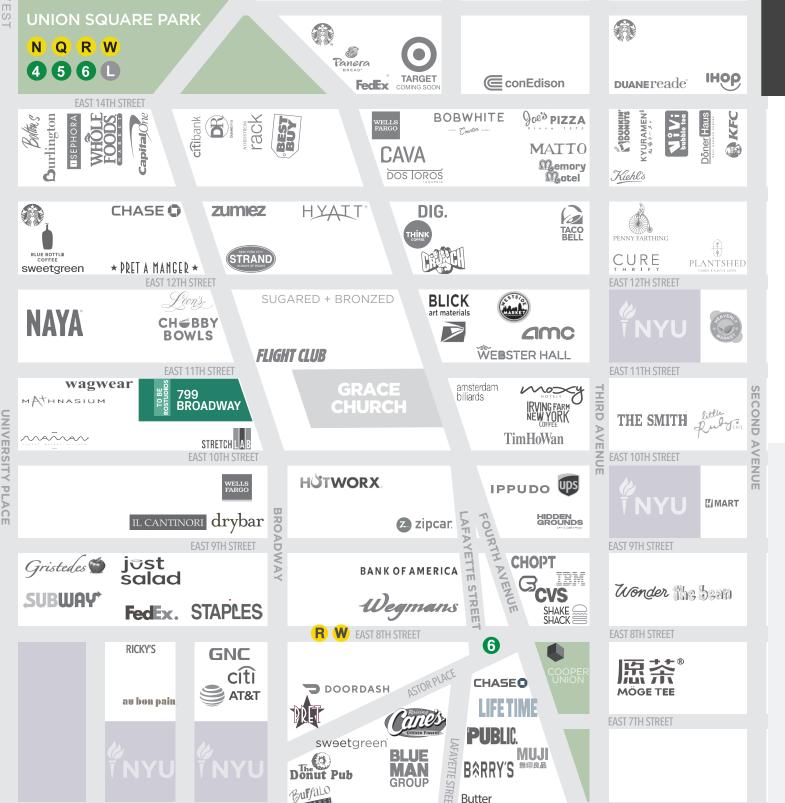

#### **HIGHLIGHTS**

- Excellent retail opportunities at the intersection of Union Square and Greenwich Village – steps from Union Square Park, Washington Square Park and Astor Place
- Wraparound frontage on Broadway and East 11th Street with over 190 Feet of visibility with dramatic 17 Foot ceilings heights
- All-glass frontage providing excellent exposure and natural light

- · Most logical divisions considered
- Ideal for amenity retailers uses such as Food & Beverage, Personal Services, Financial Services, and more.
- Located at the base of a newly delivered and majority leased, 12-story, 177,000 Square Foot Class A office tower with trophy interiors and finishes including a double-height lobby on Broadway
- · Presently New Construction

#### **EAST 11TH STREET**

At 9th Street & 6th Avenue

THE RETAIL AT

SOUTHWEST CORNER OF EAST 11TH STREET