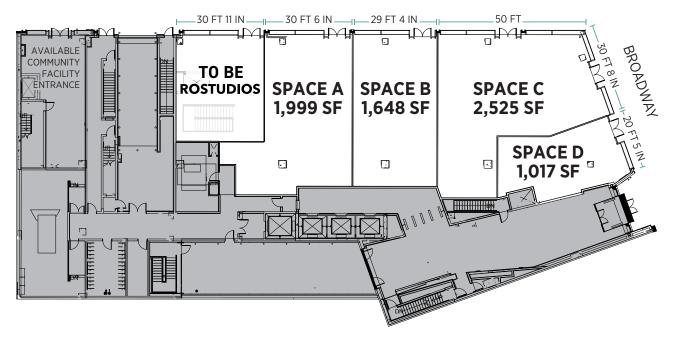

# FLOOR PLANS PROPOSED DIVISIONS

## **GROUND FLOOR**

1,017 SF - 2,525 SF

\* All logical divisions considered

#### **EAST 11TH STREET**