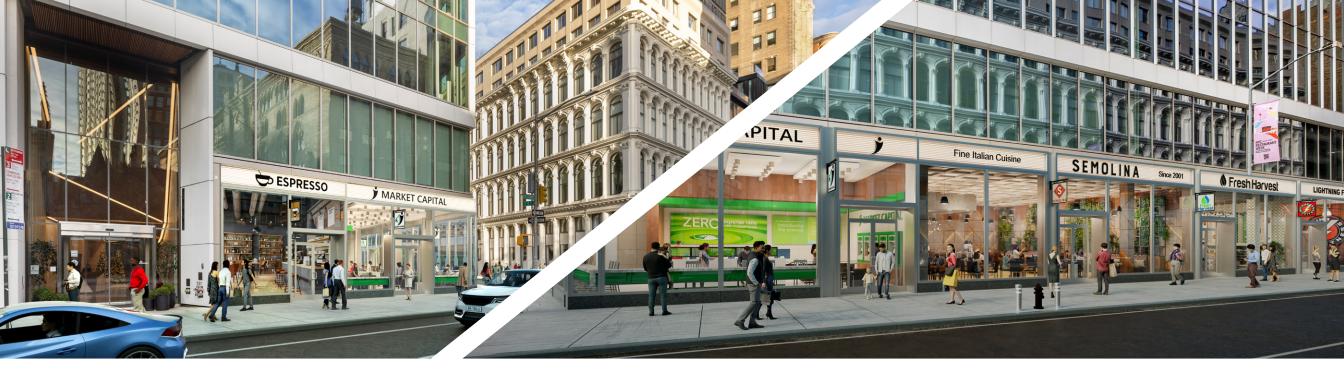

#### **HIGHLIGHTS**

- Excellent retail opportunities at the intersection of Union Square and Greenwich Village – steps from Union Square Park, Washington Square Park and Astor Place
- Wraparound frontage on Broadway and East 11th Street with over 190 Feet of visibility with dramatic 17 Foot ceilings heights
- All-glass frontage providing excellent exposure and natural light

- · Most logical divisions considered
- Ideal for amenity retailers uses such as Food & Beverage, Personal Services, Financial Services, and more.
- Located at the base of a newly delivered and majority leased, 12-story, 177,000 Square Foot Class A office tower with trophy interiors and finishes including a double-height lobby on Broadway
- · Presently New Construction

At 9th Street & 6th Avenue

THE RETAIL AT

SOUTHWEST CORNER OF EAST 11TH STREET